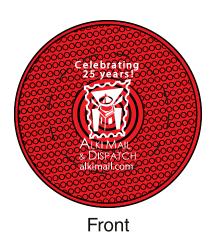

CAREFULLY REVIEW THE ARTWORK ATTACHED.

Order#: 124465

Product: Clip On Safety Light

**Item #**: 1008-304540

Imprint Method: Pad Print on the Front Side - White

## IMPRINT AREA 1-1/4" DIA