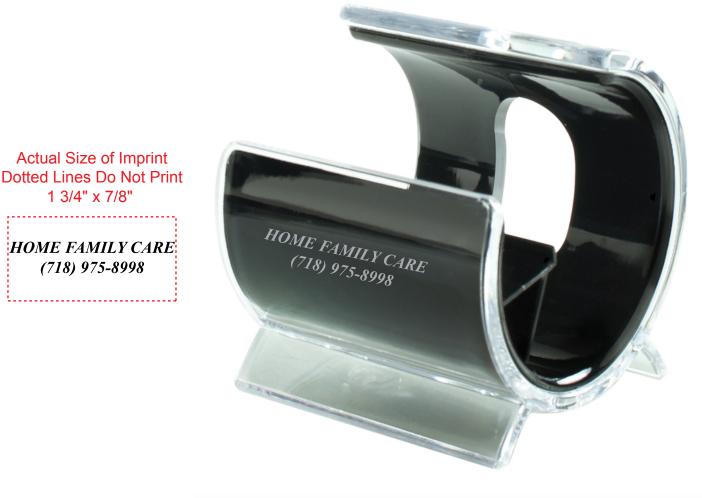

Order#: 124460 **Product:** Media Stand - Black Item #: 1064-307691 Imprint Method: Pad Print on the Front - Metallic Silver 877

Image Not To Size For Reference Only

## \*\*\*IMPORTANT INFORMATION\*\*\* (PLEASE READ)

1 3/4" x 7/8" .....

(718) 975-8998

Please proof carefully for spelling errors, omissions, and layout accuracy. It is your responsibility to correct any errors. Garrett Specialties assumes no responsibility for errors after a proof has been authorized to print. Please note changes or revisions to your proof from your original instructions may cause revision in your ship date. Delays in paper proof approval also may require a change in your schedule ship dates. Occasionally, some fax machines may distort the image. Please pay close attention to numbers.