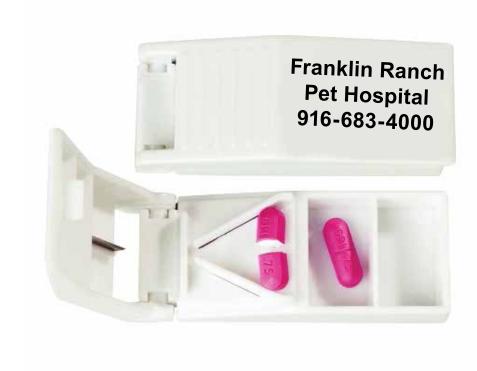

Order#: 124459
Product: Pill Cutter
Item #: 1092-101203

Imprint Method: Screen Print on the Cover Only - Black

Actual Size of Imprint
Dotted Lines Do Not Print

1-3/4" x 1"

Franklin Ranch Pet Hospital 916-683-4000