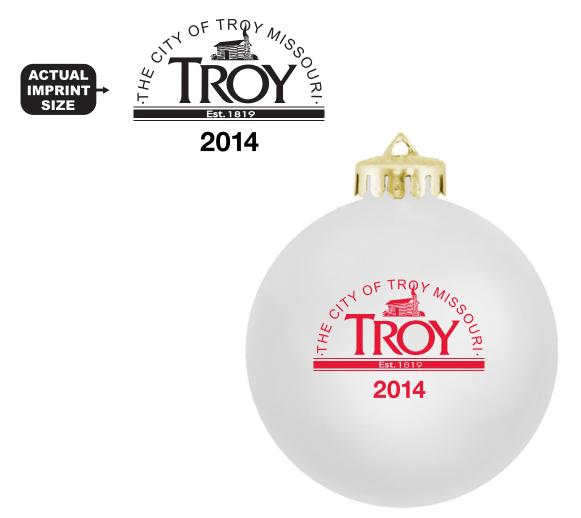

**Order#**: 122245

**Product:** Shatterproof Ornament - Red

Item #: 1027-101400

Imprint Method: Pad Print on the Front. - Red 186

This virtual image is approximate and not intended to represent the exact size, proportion, placement, or color(s).