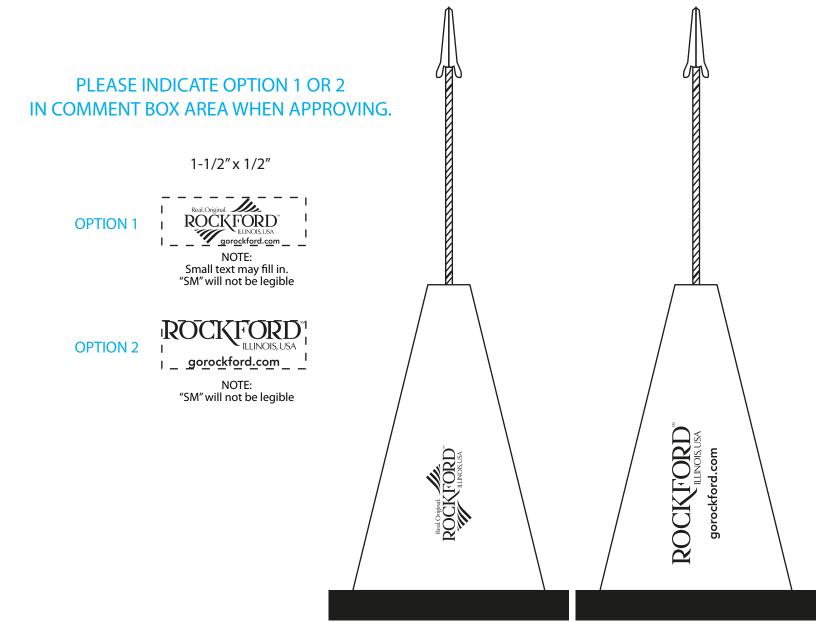

**CAREFULLY REVIEW THE ARTWORK ATTACHED.** 

Order#:124442Product:Construction Cone Memo Holder Stress RelieverItem #:1008-304969Imprint Method:Pad Print on the Front (Vertically Up Side) - Black