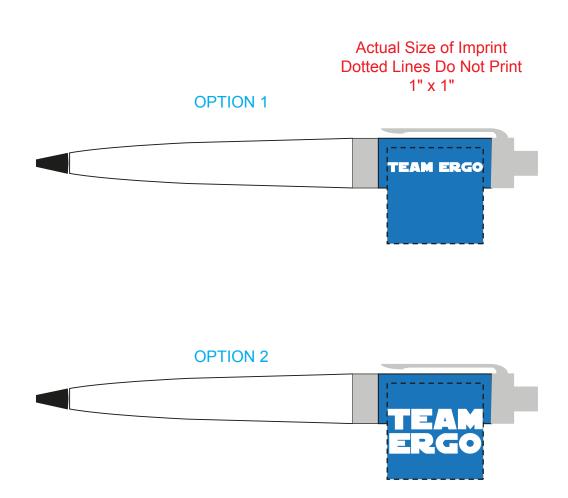

CAREFULLY REVIEW THE ARTWORK ATTACHED.

Order#: 124438

**Product:** Aurora Light Up Pen - Blue

**Item #**: 1206-104622

Imprint Method: Screen Print on the Cap - White