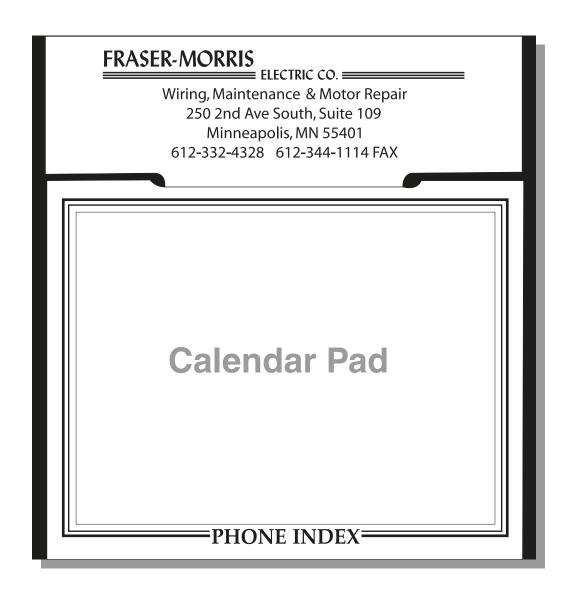

**Order#**: 124440

**Product:** Forest Desk Calendar

Item #: 1221-301855

Imprint Method: Pad Print on the Top - Blue

## \*\*\*IMPORTANT INFORMATION\*\*\* (PLEASE READ)

Please proof carefully for spelling errors, omissions, and layout accuracy. It is your responsibility to correct any errors. Garrett Specialties assumes no responsibility for errors after a proof has been authorized to print. Please note changes or revisions to your proof from your original instructions may cause revision in your ship date. Delays in paper proof approval also may require a change in your schedule ship dates. Occasionally, some fax machines may distort the image. Please pay close attention to numbers.

It is imperative that you view your e-proof and submit your approval and/or changes promptly to maintain your anticipated delivery date.

Please keep in mind that this virtual proof is not a printed sample of your artwork on our product. The size and placement of the artwork may vary from this proof when actually printed on the product. Carefully review the attached proof for verification of copy & layout.