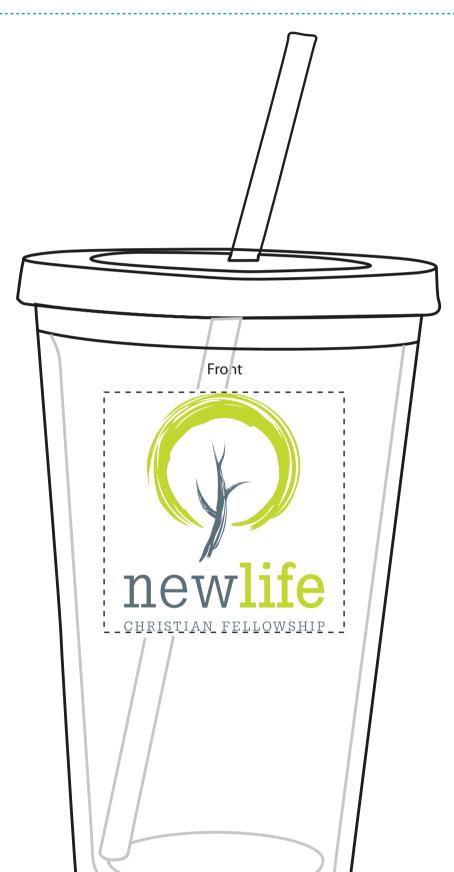

Order#: 124426 Product: Double Wall Acrylic Tumbler - 16oz - Clear Item #: 1086-305812 Imprint Method: Screen Print on the Side 1 - PMS 7545 & PMS 382

Ad Area: 2-1/2 x 2-1/2 Wrap: 9 x 2-1/2 Screen Printed Minimum Pt. Size: 8 pt. Minimum Line Wt: 1 pt. Halftones Not Available