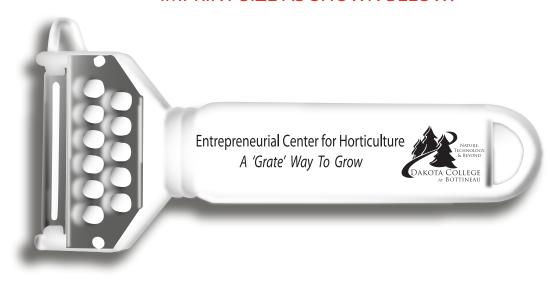

Order#: 124427

**Product:** Peel N' Grate Kitchen Mate

Item #: 1008-305174

Imprint Method: Pad Print on the Side - Black

## MAX IMPRINT AREA: 3" x 0.625"

## "NATURE, TECHNOLOGY & BEYOND" WILL PRINT TOO SMALL TO READ AT IMPRINT SIZE AS SHOWN BELOW.