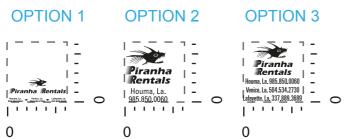

Optional Imprint Area: 5/8" sq. on back

Please be advised that some intricate details and fine lines in the "Piranha Rental" & "Fish" artwork may fill in randomly in all three options, Places & Phn No. will not legible in Option 1 & 3. We will require your permission to print as is.

"for measurement only - logo will be imprinted center position on item (see template layout) Artwork shown @ 100%

**Dotted line is for FPO (FOR POSITION ONLY)** to show imprint area