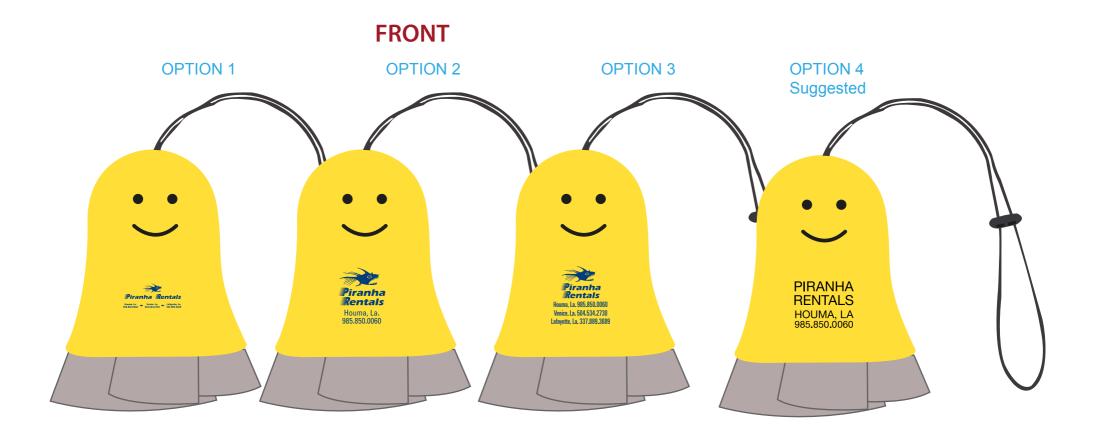

**Order#**: 124425

**Product:** Smiley Lens Cleaner - Yellow

Item #: 1097-303792

Imprint Method: Pad Print on the Front - Dark Blue 281

Size: 1-3/4"w x 2"h x 1/4"d **Imprint Method: Pad Printed** Imprint Area: 5/8" sq. on front

Optional Imprint Area: 5/8" sq. on back

Please be advised that some intricate details and fine lines in the "Piranha Rental" & "Fish" artwork may fill in randomly in all three options, Places & Phn No. will not legible in Option 1 & 3. We will require your permission to print as is.

## **OPTION 4** Suggested PIRANHA -RENTALS -HOUMA, LA -985.850.0060 -1- -0- - - o