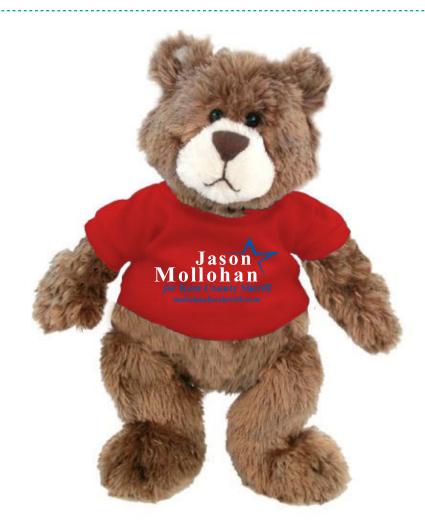

Order#: 124420 Product: Casey Bear Gund - RedT-shirt Item #: 1039-303520 Imprint Method: Screen Print on the Shirt (Center) - Royal Blue 286 & White

> Actual Size of Imprint Dotted Lines Do Not Print 3W x 1.25H

Image Not To Size For Reference Only