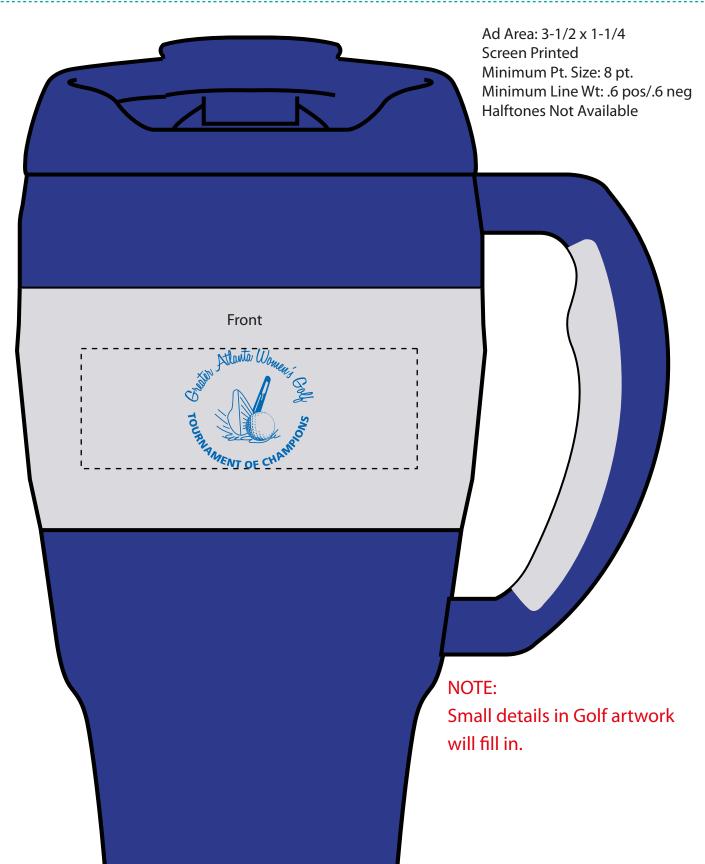

Order#: 124414 Product: Bubba Keg Mug 34 oz - Royal Item #: 1086-105217 Imprint Method: Screen Print on the First Side - Royal Blue 293