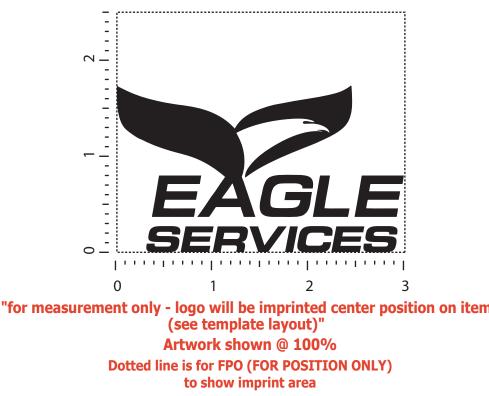

## eProof

2 Split Rock Drive Suite 11, Cherry Hill, NJ 08003 Telephone: 1-856 424-4818 or 1-800 320-1510 Fax: 1-856 424-5269 Hours of Operation: 9:00 - 5:30 pm Eastern, M - F Customer Service E-mail: service@garrettspecialties.com

Order#: 124406 Product: Waterproof Bag - Translucent Blue Item #: 1097-306224 Imprint Method: Silkscreen on the Front - White





## Item shown @ 60% Enlarge @ 166.7% to see actual size

## \*\*\*IMPORTANT INFORMATION\*\*\* (PLEASE READ)

Please proof carefully for spelling errors, omissions, and layout accuracy. It is your responsibility to correct any errors. Garrett Specialties assumes no responsibility for errors after a proof has been authorized to print. Please note changes or revisions to your proof from your original instructions may cause revision in your ship date. Delays in paper proof approval also may require a change in your schedule ship dates. Occasionally, some fax machines may distort the image. Please pay close attention to numbers.

It is imperative that you view your e-proof and submit your approval and/or changes promptly to maintain your anticipated delivery date.

Please keep in mind that th