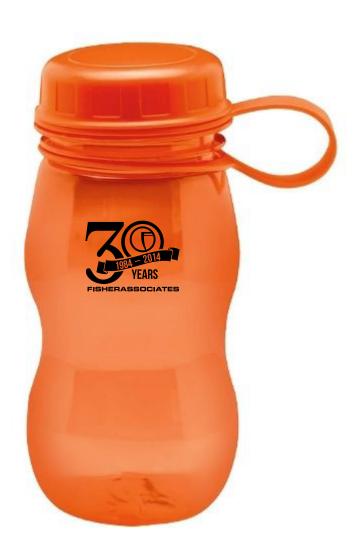

CAREFULLY REVIEW THE ARTWORK ATTACHED.

Order#: 124405 Product: Polyclear Bottle 18 oz - Orange Item #: 1086-107177 Imprint Method: Screen Print on the Second Side - Black

eProof

Small text will be hard to read.

## Image Not To Size For Reference Only

It is imperative that you view your e-proof and submit your approval and/or changes promptly to maintain your anticipated delivery date.

Please keep in mind that this virtual proof is not a printed sample of your artwork on our product. The size and placement of the artwork may vary from this proof when actually printed on the product. Carefully review the attached proof for verification of copy & layout.