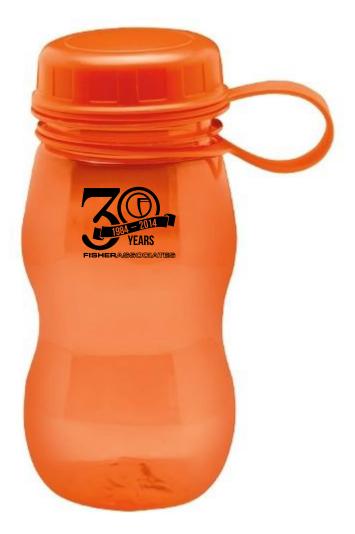

Order#: 124405 Product: Polyclear Bottle 18 oz - Orange Item #: 1086-107177 Imprint Method: Screen Print on the Second Side - Black

Small text will be hard to read.

Image Not To Size For Reference Only