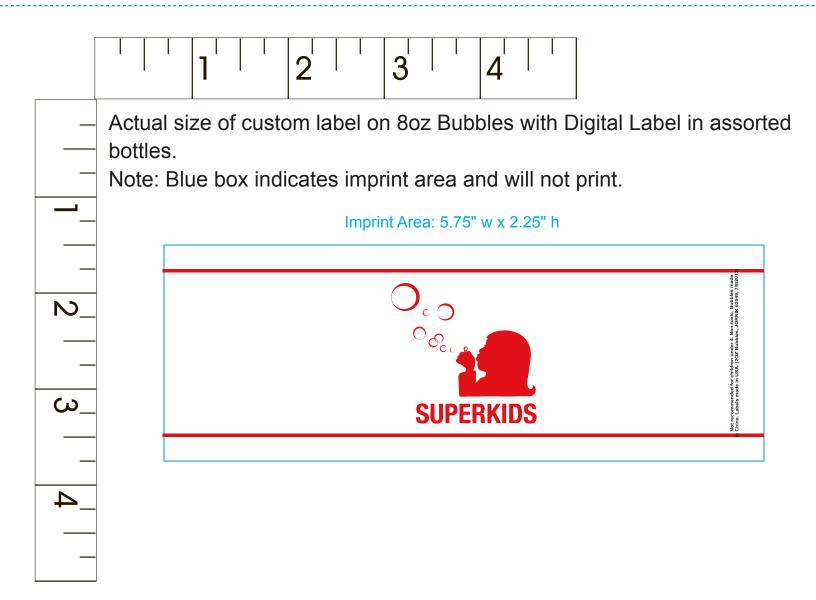

Order#: 124399 Product: Bubbles 8oz Item #: 1280-301058 Imprint Method: Digital Print on the Label