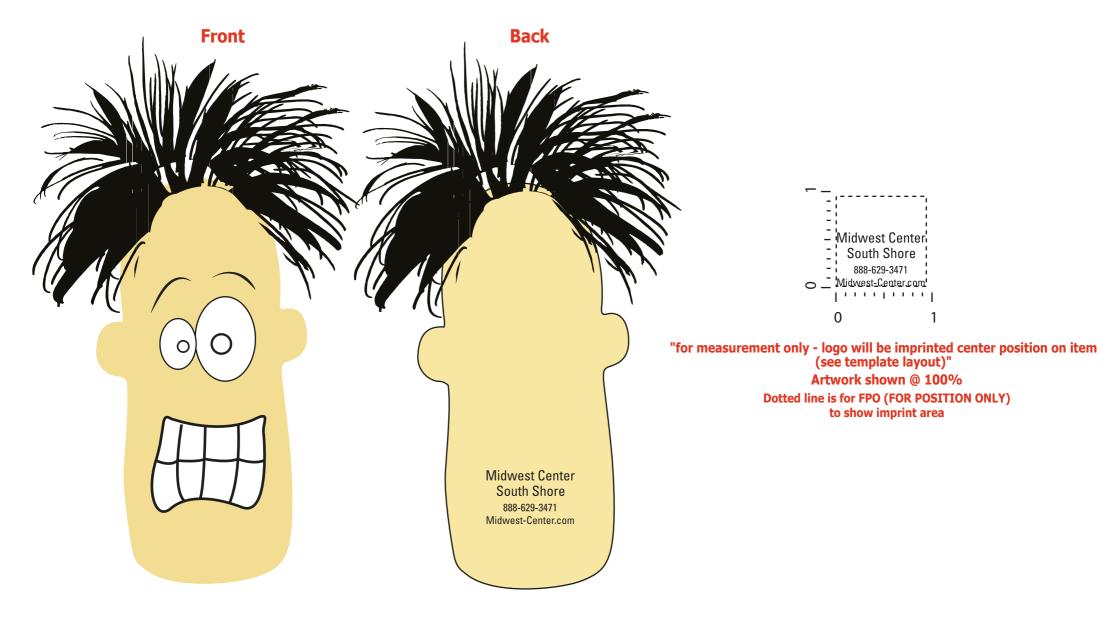

Order#: 124397 **Product:** Talking Stress Ball Item #: 1097-311964 Imprint Method: Pad Print on the Back - Black

## **\*\*\*IMPORTANT INFORMATION\*\*\*** (PLEASE READ)

Please proof carefully for spelling errors, omissions, and layout accuracy. It is your responsibility to correct any errors. Garrett Specialties assumes no responsibility for errors after a proof has been authorized to print. Please note changes or revisions to your proof from your original instructions may cause revision in your ship date. Delays in paper proof approval also may require a change in your schedule ship dates. Occasionally, some fax machines may distort the image. Please pay close attention to numbers.

It is imperative that you view your e-proof and submit your approval and/or changes promptly to maintain your anticipated delivery date.

Please keep in mind that this virtual proof is not a printed sample of your artwork on our product. The size and placement of the artwork may vary from this proof when actually printed on the product. Carefully review the attached proof for verification of copy & layout.