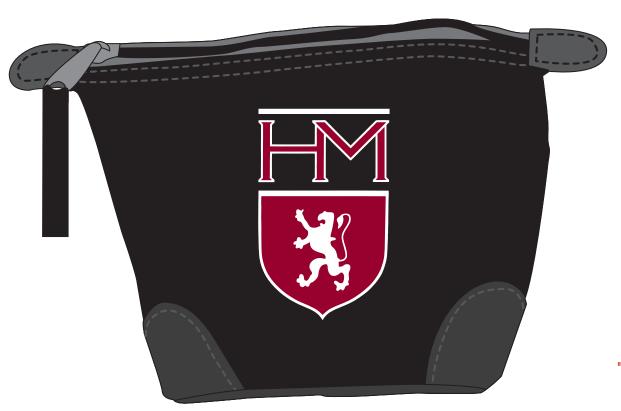

**Order#**: 124395

**Product:** Personal Travel Pouch

**Item #**: 1097-302076

Imprint Method: Heat Transfer on the Front - Burgundy 202 & White

"for measurement only - logo will be imprinted center position on item (see template layout)" Artwork shown @ 100% **Dotted line is for FPO (FOR POSITION ONLY)** 

to show imprint area

**PRODUCT & ARTWORK SHOWN NOT ACTUAL SIZE** 

Imprint Area, Optional: 4"w x 2 1/2"h on back Imprint Area, Standard: 4"w x 2 1/2"h on front