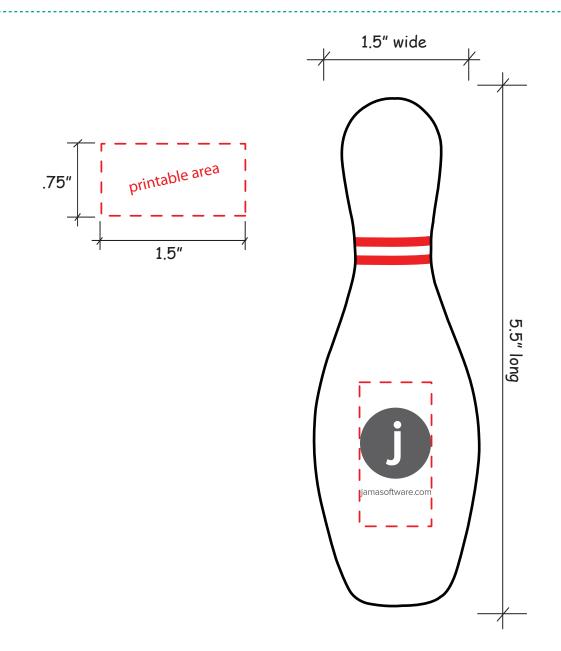

Order#: 124394 Product: Bowling Pin Squeezies Stress Reliever Item #: 1364-307921 Imprint Method: Screen Print on the Front - PMS 425

It is imperative that you view your e-proof and submit your approval and/or changes promptly to maintain your anticipated delivery date.

Please keep in mind that this virtual proof is not a printed sample of your artwork on our product. The size and placement of the artwork may vary from this proof when actually printed on the product. Carefully review the attached proof for verification of copy & layout.