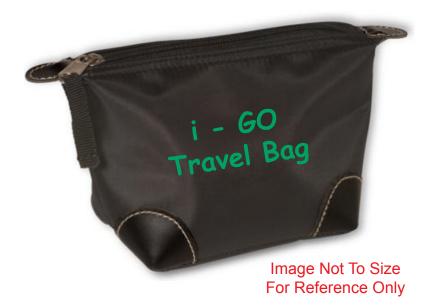

CAREFULLY REVIEW THE ARTWORK ATTACHED.

Order#: 124393

**Product:** Personal Travel Pouch

**Item #**: 1097-302076

Imprint Method: Heat Transfer on the Front - Med Green 347

**Actual Size of Imprint Dotted Lines Do Not Print** 4"w x 2-1/2"h on front