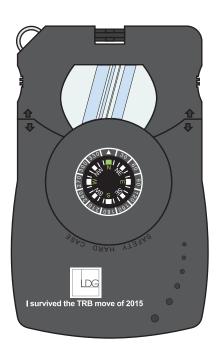

Order#: 124386

**Product:** 10-in-1 Compass Survival Card - Black

Item #: 1202-306658

Imprint Method: Screen Print on the Case - White

## **OPTION 2**

Small areas in artwork may fill in.