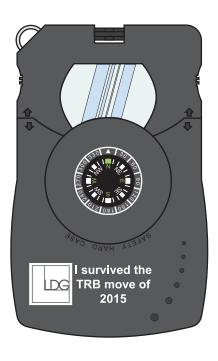

Order#: 124386

**Product:** 10-in-1 Compass Survival Card - Black

Item #: 1202-306658

Imprint Method: Screen Print on the Case - White

## **OPTION 1**

Small areas in artwork may fill in.