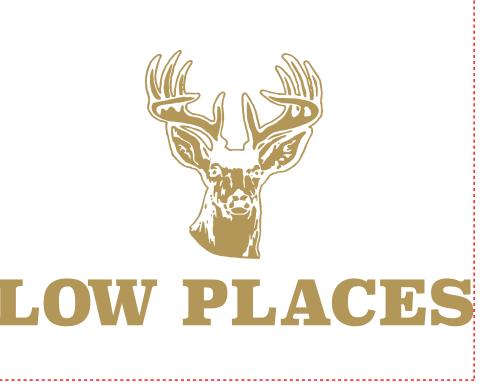

**Order#:** 124382 Product: Koozie Six-Pack Kooler - Hunter / Black Trim **Item #:** 1086-101042 Imprint Method: Screen Print on the Front - Pocket - Metallic Gold 872

> Actual Size of Imprint **Dotted Lines Do Not Print** 5"w x 4"h