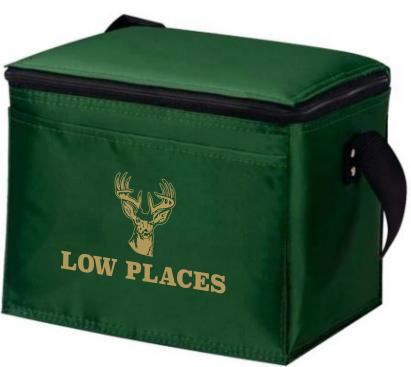

**Order#:** 124382 Product: Koozie Six-Pack Kooler - Hunter / Black Trim **Item #:** 1086-101042 Imprint Method: Screen Print on the Front - Pocket - Metallic Gold 872

> Actual Size of Imprint **Dotted Lines Do Not Print** 5"w x 4"h

> > \_\_\_\_\_

eProo

Image Not To Size For Reference Only