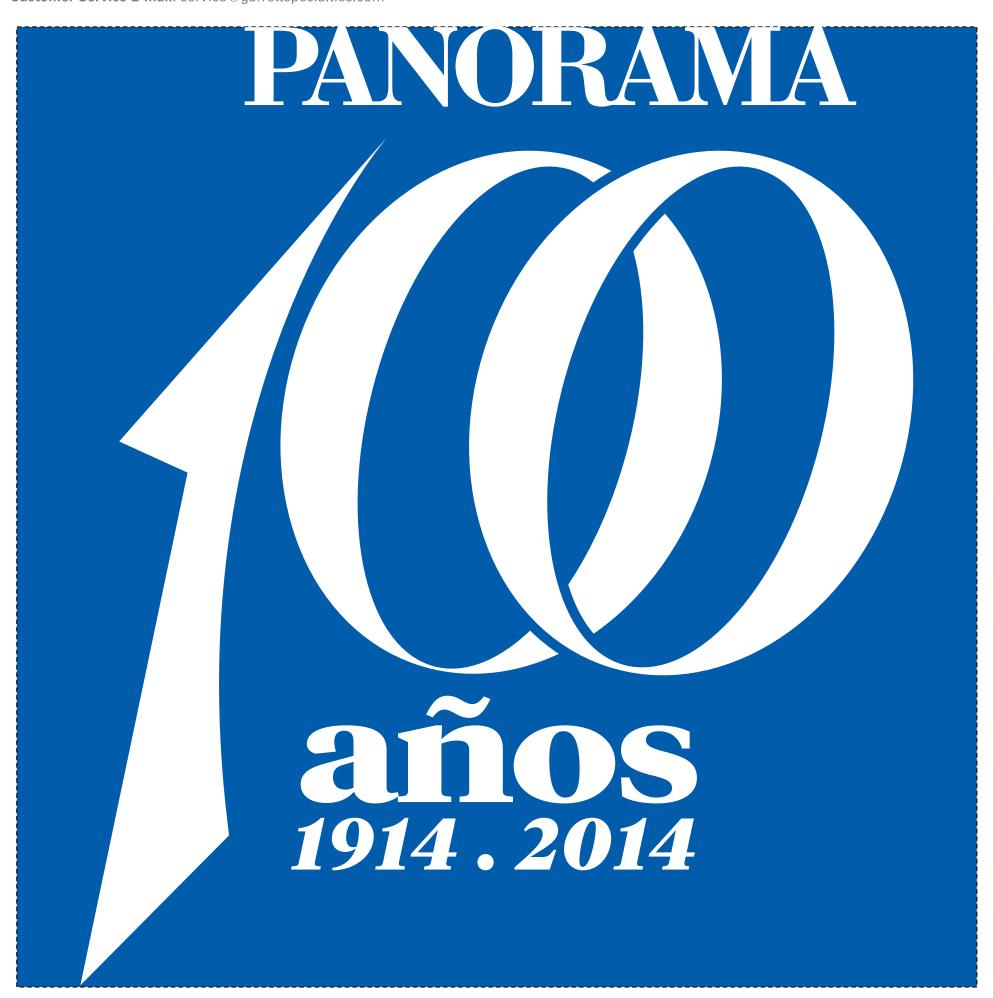

**Order#**: 124365

Product: Non-Woven Drawstring Backpack Bag - Blue

**Item #**: 1116-303564

Imprint Method: Screen Print on the Side - White

**Imprint Area** 

ART NOTES:

\*REQUESTED PROOF\*
\*OUTLINE AROUND "PANORAMA"
REMOVED FOR A BETTER IMPRINT.