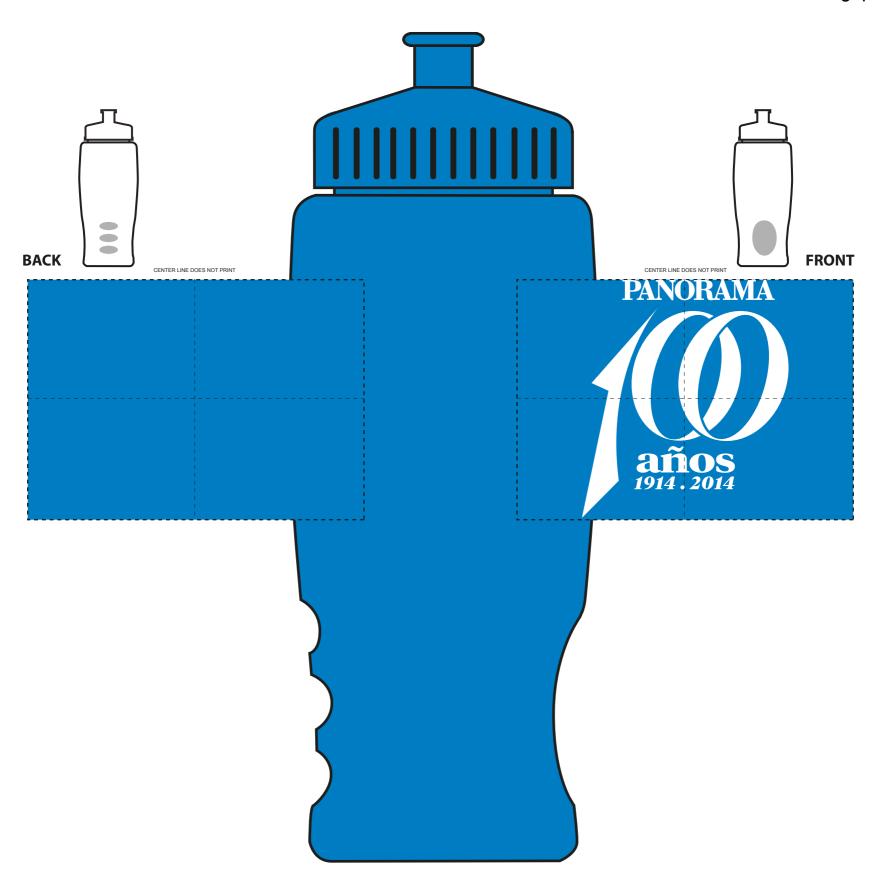

**Order#**: 124365

**Product:** 27 oz Poly-Pure Travel Bottle - Trans Blue / Trans Blue

**Item #**: 1116-105983

Imprint Method: Screen Print on the Front - White

Template Shown at 85% **Border Does Not Print** 

Imprint Area:

3 1/2" W x 2 1/2" H / side

with 1 3/4 gap