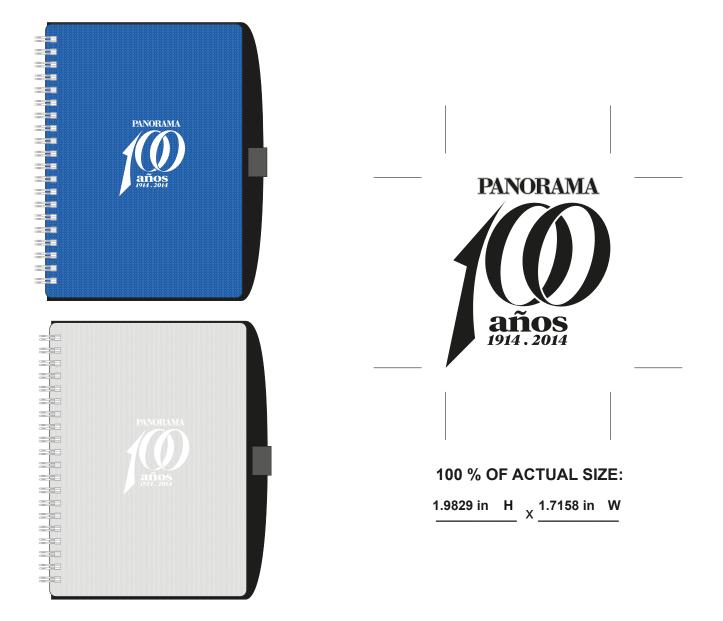

Order#:124360Product:Texture Notebook 5x7 Inch - Blue & SilverItem #:1087-300931Imprint Method:Screen Print on the Cover - Center - White

## \*\*\*IMPORTANT INFORMATION\*\*\* (PLEASE READ)

Please proof carefully for spelling errors, omissions, and layout accuracy. It is your responsibility to correct any errors. Garrett Specialties assumes no responsibility for errors after a proof has been authorized to print. Please note changes or revisions to your proof from your original instructions may cause revision in your ship date. Delays in paper proof approval also may require a change in your schedule ship dates. Occasionally, some fax machines may distort the image. Please pay close attention to numbers.

It is imperative that you view your e-proof and submit your approval and/or changes promptly to maintain your anticipated delivery date.

Please keep in mind that this virtual proof is not a printed sample of your artwork on our product. The size and placement of the artwork may vary from this proof when actually printed on the product. Carefully review the attached proof for verification of copy & layout.

Due to inherent technical differences in color monitors, the imprint colors and product colors depicted in the attached proof will not resemble those in the final product. We make every effort to match requested custom colors, but cannot guarantee a 100% exact match. Imprints are applied using pad or screen inks. These inks are hand mixed as close as possible to the requested color but may vary 2 to 4 shades. For this reason an exact PMS match cannot be guaranteed. Your order is ON HOLD until we receive an approval from you in reference to your artwork.