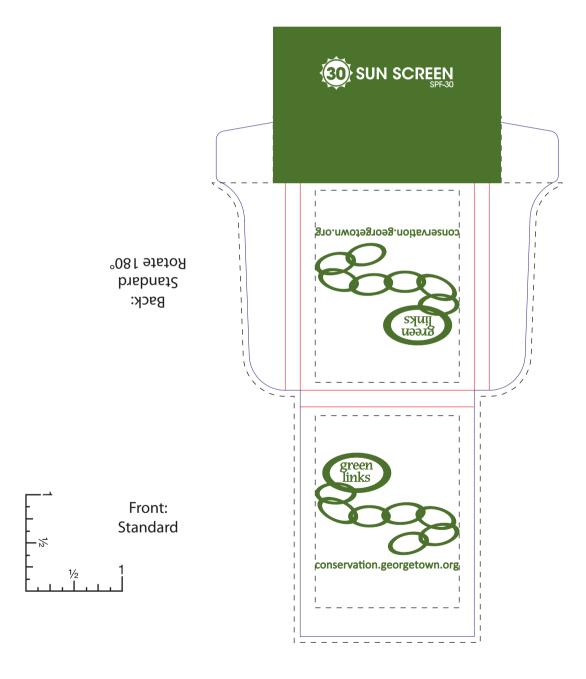

**Order#**: 124356

**Product:** Sunblock Pocket Pack SPF30

Item #: 1010-103516

Imprint Method: 4-Color Process on the Outside Front Cover and Outside Back Cover

Actual Size of Imprint
Dotted Lines Do Not Print
1-1/2"w x 2"h