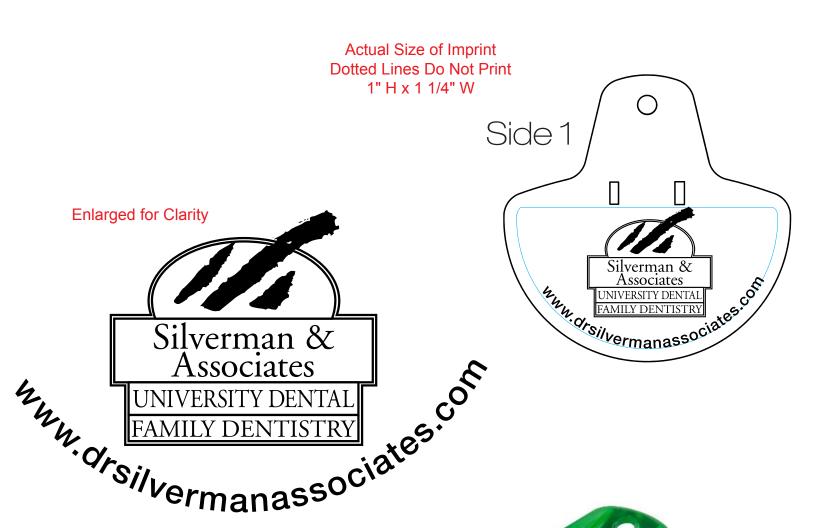

CAREFULLY REVIEW THE ARTWORK ATTACHED.

Order#: 124353

**Product:** Munch It Clip - Translucent Green

Item #: 1098-103451

**Imprint Method:** Pad Print on the Front Side - White

cy inermanassociates.com

Image Not To Size For Reference Only