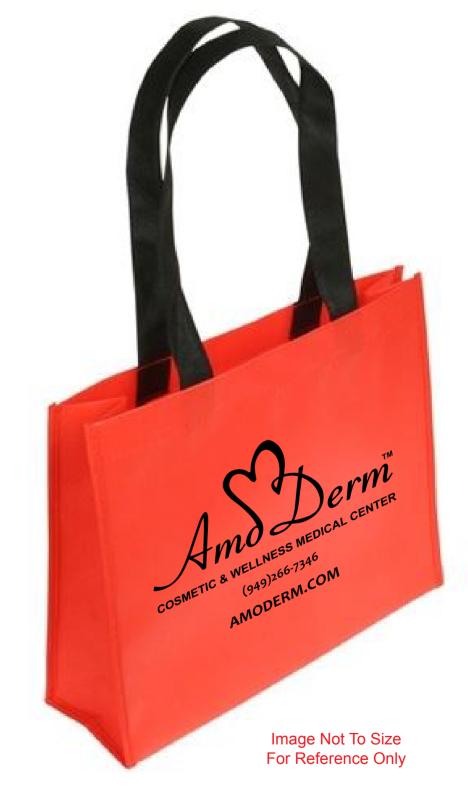

Order#: 124350

Product: Raindance Water Resistant Tote Bag - Red

**Item #**: 1008-304476

Imprint Method: Screen Print on the First Side - Black

Actual Size of Imprint
Dotted Lines Do Not Print

9.5" x 7"

## COSMETIC & WELLNESS MEDICAL CENTER

(949)266-7346

## **AMODERM.COM**