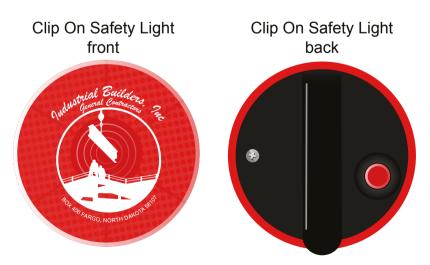

**Order#**: 124347

**Product:** Clip On Safety Light

Item #: 1008-304540

Imprint Method: Pad Print on the Front Side - White

"GENERAL CONTRACTORS" WILL BE DIFFICULT TO READ DUE TO THE FONT USED AND THE SIZE OF THE TEXT. ALSO THE ADDRESS BELOW THE LOGO WILL PRINT TINY BUT LEGIBLE AT IMPRINT SIZE. PLEASE ADVISE.

## **ACTUAL SIZE**