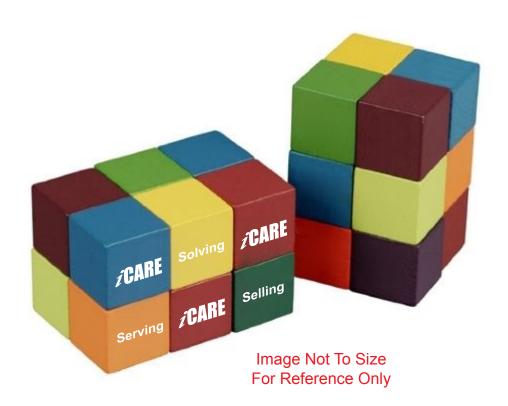

CAREFULLY REVIEW THE ARTWORK ATTACHED.

**Order#**: 124346

**Product:** Mental Puzzle Block

Item #: 1067-102298

Imprint Method: Screen Print on the FRONT SIDE - (Imprint on each square) - White

Actual Size of Imprint
Dotted Lines Do Not Print
0.5" H x 0.5" W

It is imperative that you view your e-proof and submit your approval and/or changes promptly to maintain your anticipated delivery date.

Please keep in mind that this virtual proof is not a printed sample of your artwork on our product. The size and placement of the artwork may vary from this proof when actually printed on the product. Carefully review the attached proof for verification of copy & layout.