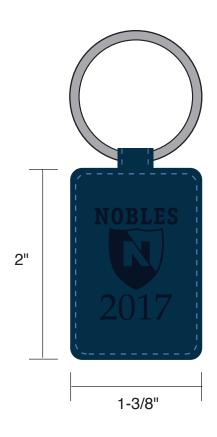

Order#: 124344

**Product:** Limelight Rectangular Key Fob - Blue

**Item #**: 1097-303109

Imprint Method: Debossed on the One Side

**Nobles and Sheild enlarged** per customer instruction.

"for measurement only - logo will be imprinted center position on item (see template layout)" Artwork shown @ 100% **Dotted line is for FPO (FOR POSITION ONLY** to show imprint area