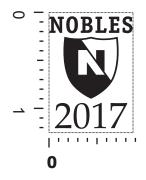

Order#: 124344

**Product:** Limelight Rectangular Key Fob - Blue

**Item #**: 1097-303109

Imprint Method: Debossed on the One Side

**Nobles and Sheild enlarged** per customer instruction.

"for measurement only - logo will be imprinted center position on item (see template layout)" Artwork shown @ 100% **Dotted line is for FPO (FOR POSITION ONLY** to show imprint area