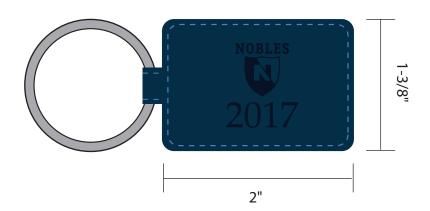

Order#: 124344

**Product:** Limelight Rectangular Key Fob - Blue

**Item #**: 1097-303109

Imprint Method: Debossed on the One Side