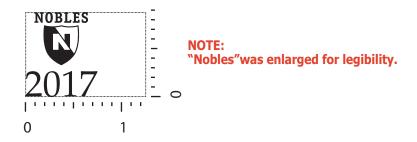

Order#: 124344

**Product:** Limelight Rectangular Key Fob - Blue

**Item #**: 1097-303109

Imprint Method: Debossed on the One Side