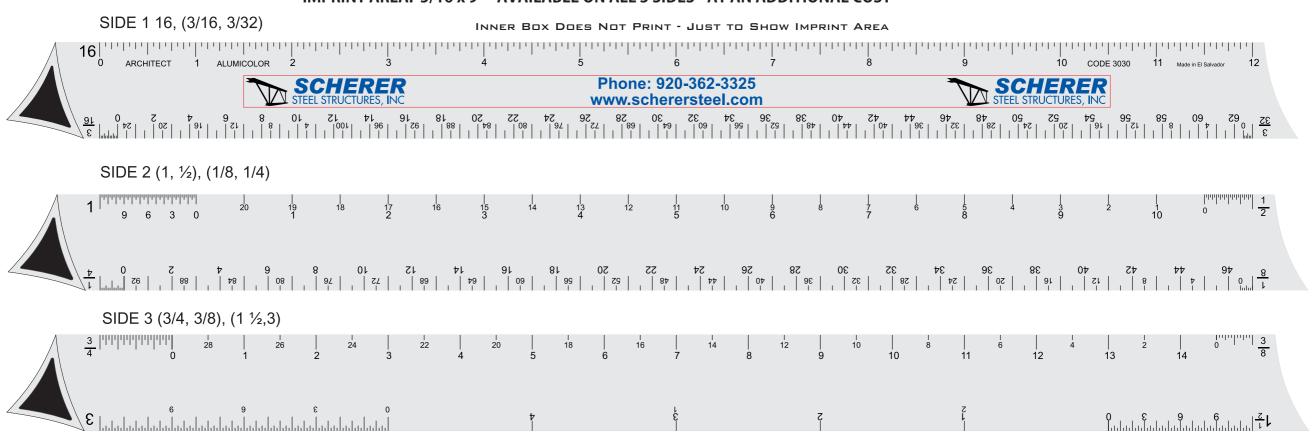

Order#: 124334

**Product:** Triangular Hollow Drafting/Architect Scale - Silver

Item #: 1158-100646

Imprint Method: Photo Anodized on the Front Side-Photo Anodized. - Black & Reflex Blue

## IMPRINT AREA: 5/16 x 9" - AVAILABLE ON ALL 3 SIDES - AT AN ADDITIONAL COST