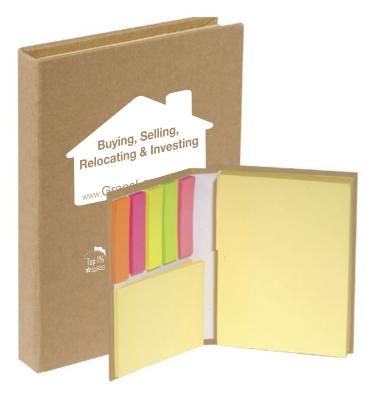

CAREFULLY REVIEW THE ARTWORK ATTACHED.

Order#: 124331

**Product:** Sticky Book - Natural

**Item #**: 1097-300412

**Imprint Method:** Screen Print on the Front Cover - White

**Actual Size of Imprint Dotted Lines Do Not Print** 1-7/8"w x 2-3/4"h

Image Not To Size For Reference Only