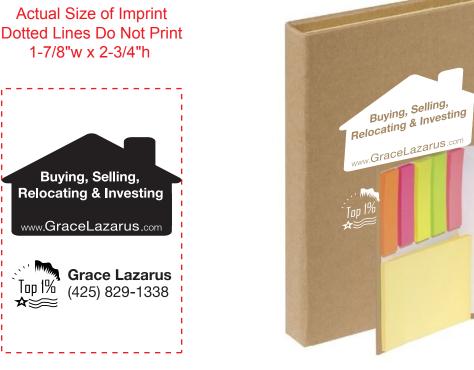

Order#: 124331 Product: Sticky Book - Natural **Item #**: 1097-300412 Imprint Method: Screen Print on the Front Cover - White

Image Not To Size For Reference Only