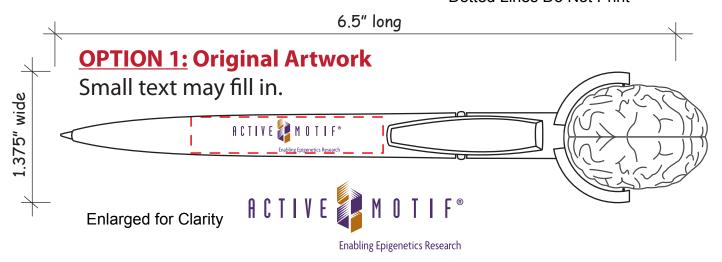

Order#:124322

Product: Stressball Pen - Brain Squeezie Top Pen

Item #: 1364-307836

Imprint Method: Screen Print on the Barrel

PMS Match (as close as possible)

PMS 269 and PMS 146

CAREFULLY REVIEW THE ARTWORK ATTACHED.

Actual Size of Imprint
Dotted Lines Do Not Print