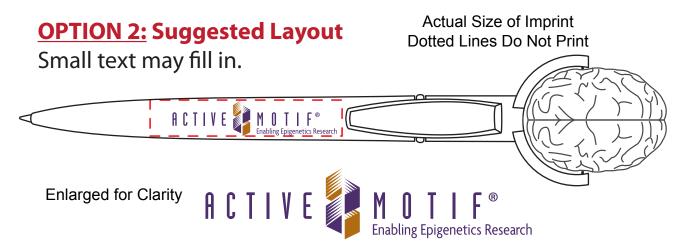

Order#:124322

Product: Stressball Pen - Brain Squeezie Top Pen

Item #: 1364-307836

Imprint Method: Screen Print on the Barrel

PMS Match (as close as possible)

PMS 269 and PMS 146

CAREFULLY REVIEW THE ARTWORK ATTACHED.

Actual Size of Imprint
Dotted Lines Do Not Print