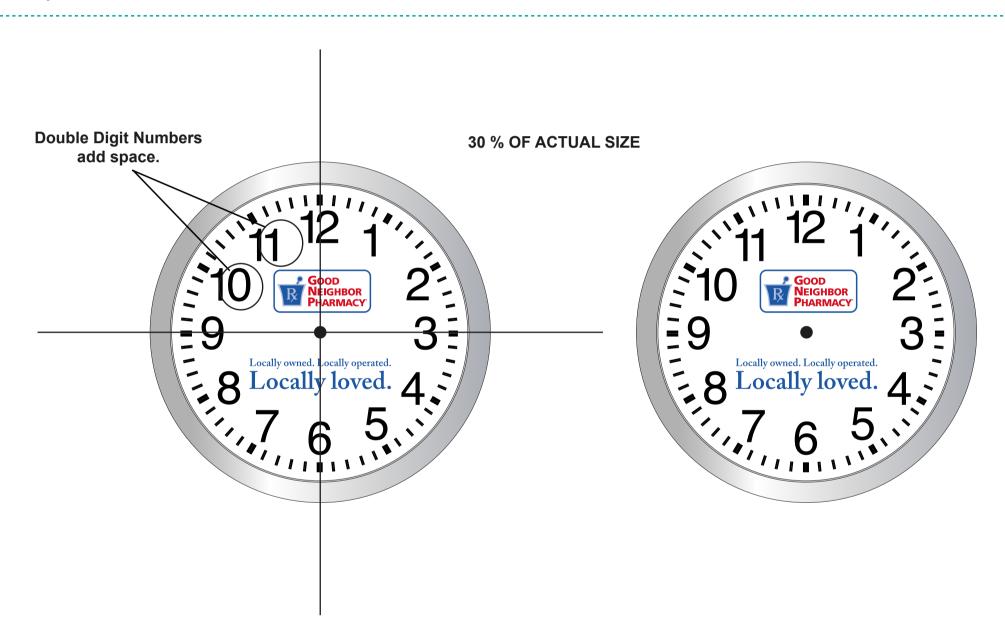

**Order#**: 124318

Product: Slim Wall Clock 12 inch - Silver

Item #: 1087-300940

Imprint Method: 4 Color Process on the Face

## \*\*\*IMPORTANT INFORMATION\*\*\* (PLEASE READ)

Please proof carefully for spelling errors, omissions, and layout accuracy. It is your responsibility to correct any errors. Garrett Specialties assumes no responsibility for errors after a proof has been authorized to print. Please note changes or revisions to your proof from your original instructions may cause revision in your ship date. Delays in paper proof approval also may require a change in your schedule ship dates. Occasionally, some fax machines may distort the image. Please pay close attention to numbers.

It is imperative that you view your e-proof and submit your approval and/or changes promptly to maintain your anticipated delivery date.

Please keep in mind that this virtual proof is not a printed sample of your artwork on our product. The size and placement of the artwork may vary from this proof when actually printed on the product. Carefully review the attached proof for verification of copy & layout.