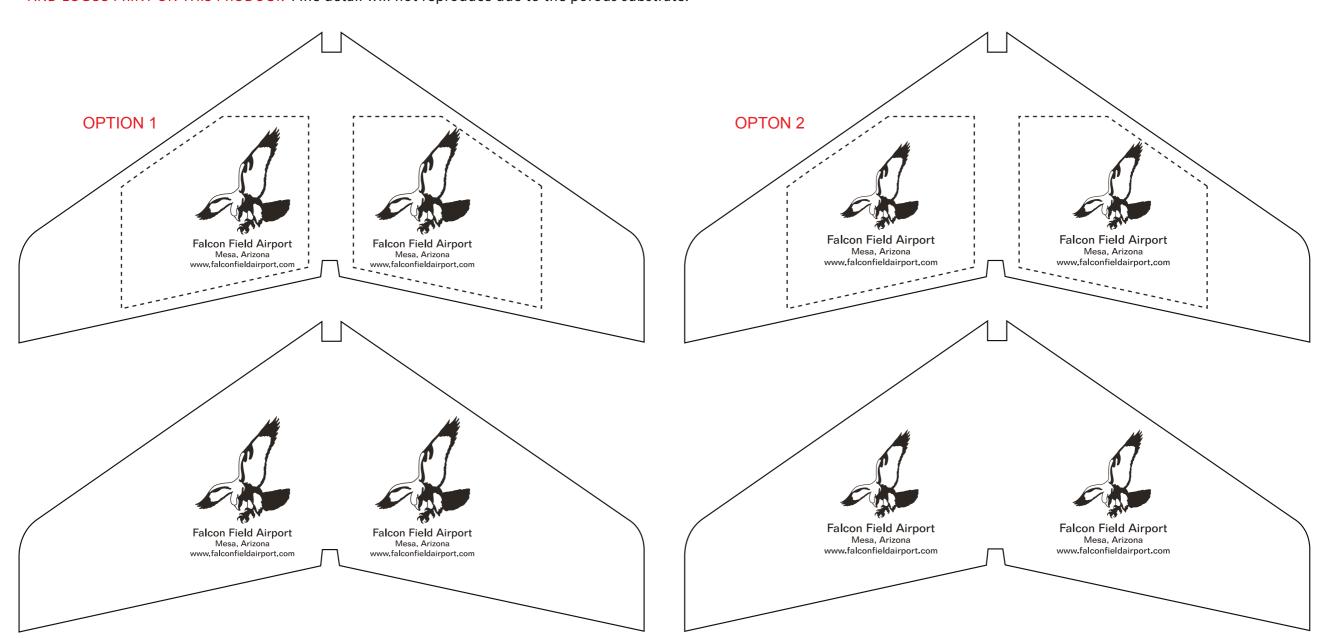

2 Split Rock Drive Suite 11, Cherry Hill, NJ 08003 **Telephone**: 1-856 424-4818 or 1-800 320-1510

Fax: 1-856 424-5269

Hours of Operation: 9:00 - 5:30 pm Eastern, M - F Customer Service E-mail: service@garrettspecialties.com Order#: 124315
Product: Zoom Gliderz
Item #: 1064-305474

Imprint Method: Screen Print on the One Wing - Black

IMPRINT: The imprint window size is 2" x 1 5/8" and is represented by dotted lines. ONLY SIMPLE BOLD TEXT AND LOGOS PRINT ON THIS PRODUCT. Fine detail will not reproduce due to the porous substrate.