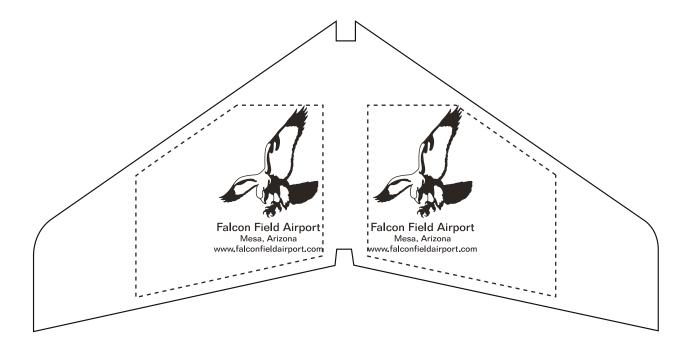

**Order#:** 124315

**Product**: Zoom Gliderz **Item #**: 1064-305474

Imprint Method: Screen Print on the One Wing - Black

IMPRINT: The imprint window size is 2" x 1 5/8" and is represented by dotted line NLY SIMPLE BOLD TEXT AND LOGOS PRINT ON THIS PRODUCT. Fine detail will not reproduce due to the porous substrate.