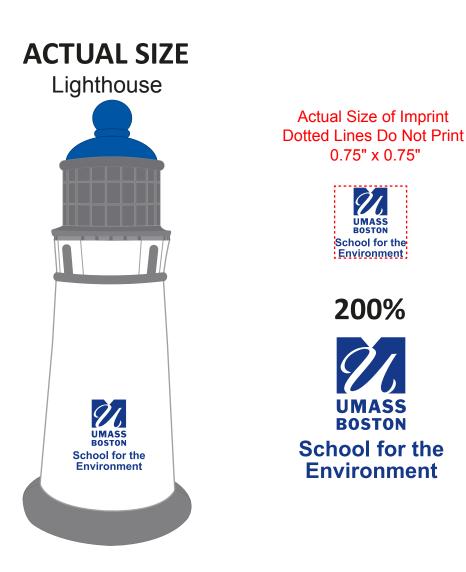

Order#:124306Product:Lighthouse Stress BallItem #:1008-100957Imprint Method:Pad Print on the On Side (Horizontal) - Royal Blue 2748