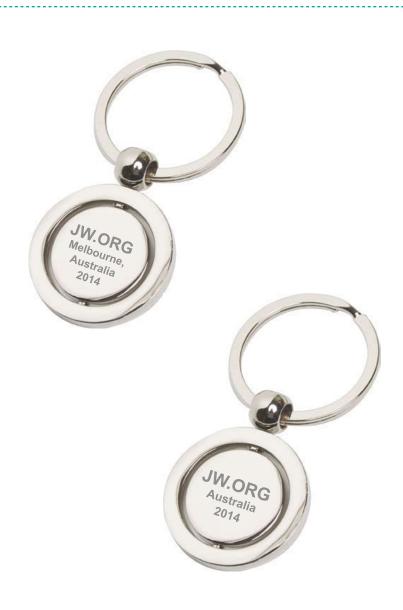

CAREFULLY REVIEW THE ARTWORK ATTACHED.

Order#: 124302

**Product:** Odyssey Keyholder

Item #: 1016-310047

Imprint Method: (Laser Engraved on the Side 1

Actual Size of Imprint **Dotted Lines Do Not Print** .75" dia

**OPTION 1** 

**OPTION 2** 