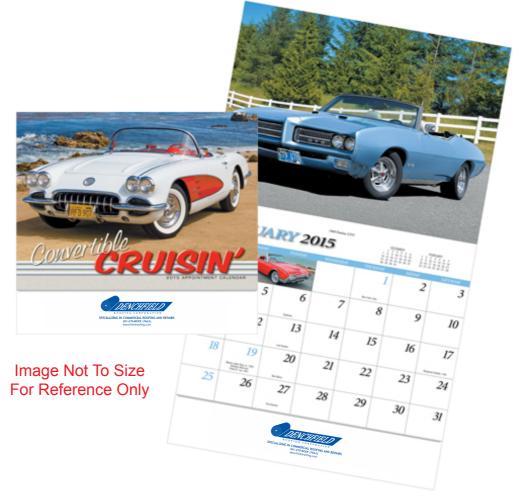

Order#: 124298 Product: Convertible Cruisin Calendar Item #: 1295-301495 Imprint Method: Offset Print on the Drop Ad - Reflex Blue

> Actual Size of Imprint Dotted Lines Do Not Print 10" x 1 5/8"

SPECIALIZING IN COMMERCIAL ROOFING AND REPAIRS 301-270-ROOF (7663) denchfieldroofing.com