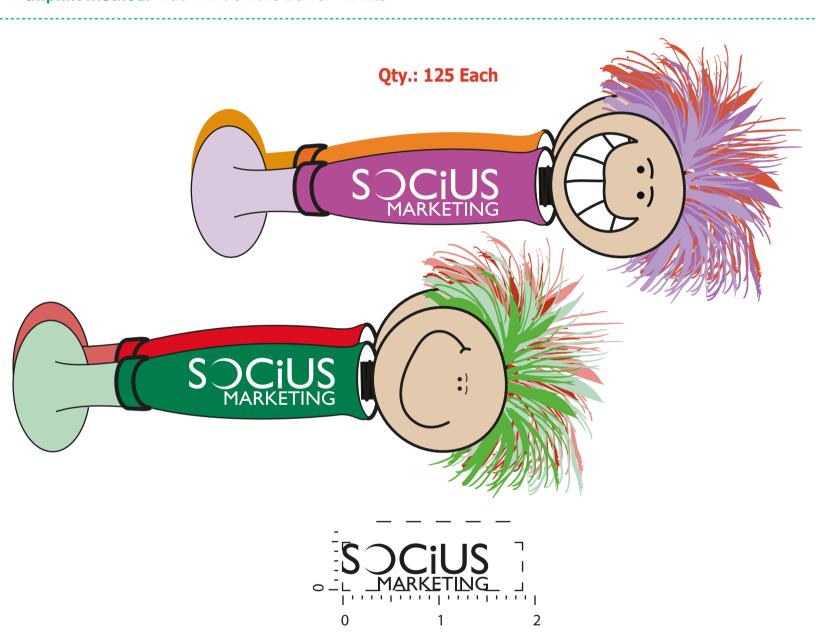

Order#: 124294
Product: Goofy Pen
Item #: 1097-311720

Imprint Method: Pad Print on the Barrel - White