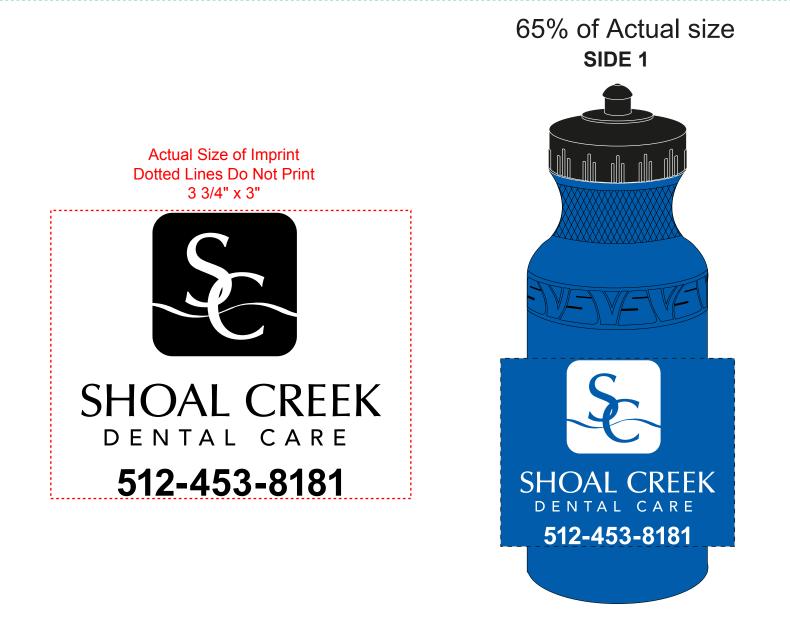

Order#:124288Product:Budget Bike Bottle-BPA Free-21 oz - Blue Bottle / Black LidItem #:1206-103814Imprint Method:Screen Print on the Front - White