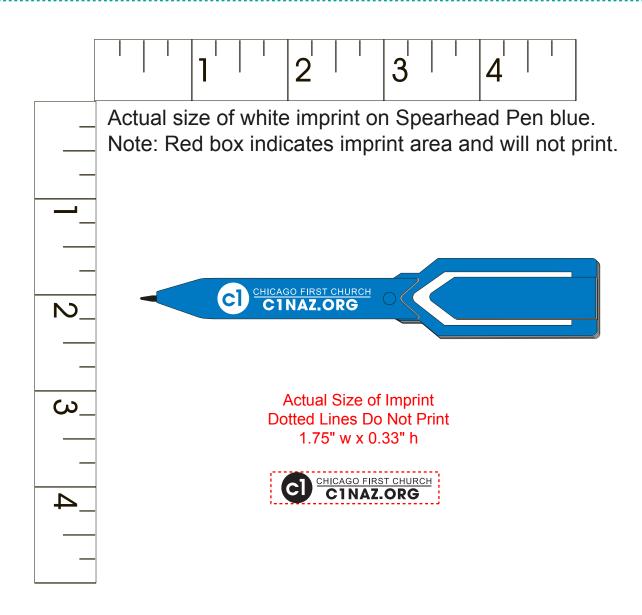

Order#: 124287

Product: Spearhead Pen Bookmark Paper Clip - Blue

Item #: 1280-104713

Imprint Method: Screen Print on the Barrel - White