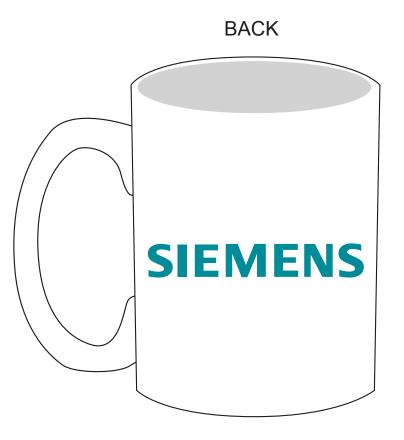

Order#: 124283

**Product:** Arabica 15 oz Ceramic Mug - White

Item #: 1206-306305

Imprint Method: Screen Print on the Front & Back - Teal 321

**Imprint size:** 3"w x 0.4746"h