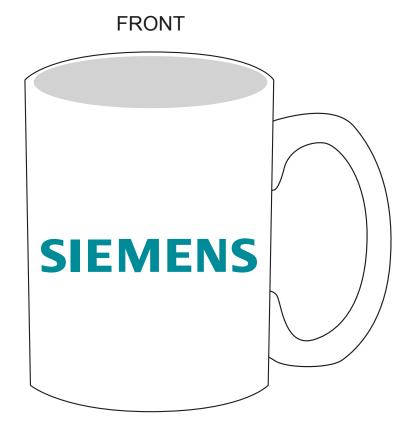

Order#: 124283

**Product:** Arabica 15 oz Ceramic Mug - White

Item #: 1206-306305

Imprint Method: Screen Print on the Front & Back - Teal 321

**Imprint size:** 3"w x 0.4746"h