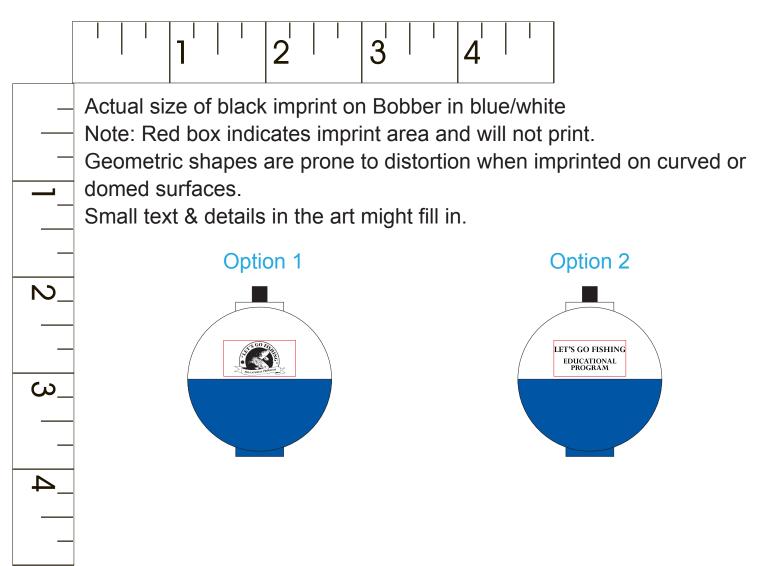

Order#: 124276 Product: Fishing Bobber - Blue & White Item #: 1280-104606 Imprint Method: Screen Print on the Top - Black

## PLEASE INDICATE OPTION 1 OR OPTION 2