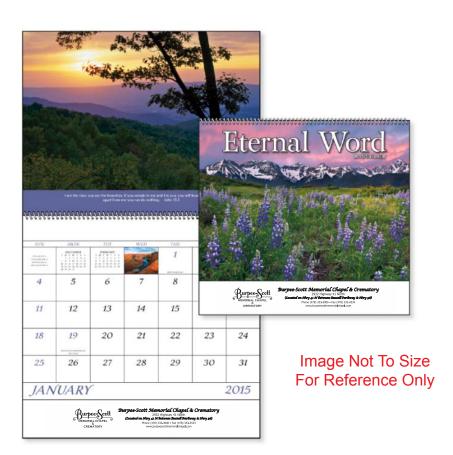

**Order#**: 124275

**Product**: Eternal Word Calendar

**Item #**: 1146-306053

Imprint Method: Offset Printing on the Drop Ad Below Pad - Black

Actual Size of Imprint
Dotted Lines Do Not Print
9-1/2"w x 1-3/8"h

## Burpee-Scott Memorial Chapel & Crematory

2932 Highway 41 North

(Located on Hwy 41 N between Russell Parkway & Hwy 96)

Phone (478) 333-3006 • Fax (478) 333-3534 www.burpeescottmemorialchapel.com