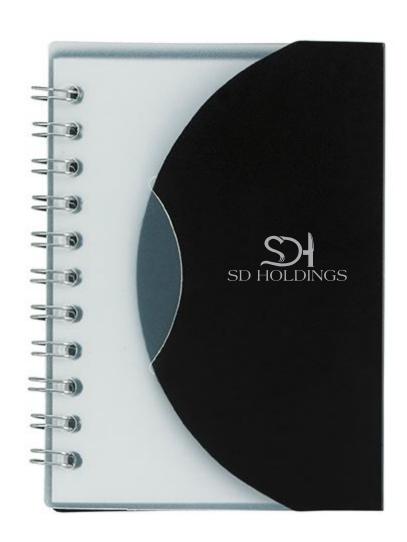

CAREFULLY REVIEW THE ARTWORK ATTACHED.

Order#: 124272

**Product:** Small Notebook with Slip Cover - Black

Item #: 1086-310893

Imprint Method: Screen Print on the OutSide Front Cover - Metallic Silver 877

Actual Size of Imprint
Dotted Lines Do Not Print
1-1/4"w x 2-1/2"h

**SD Holdings** 

Image Not To Size For Reference Only