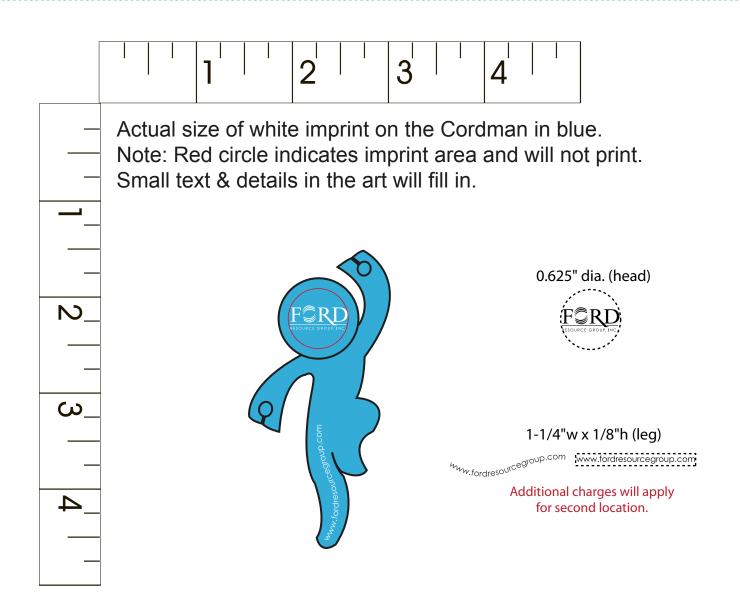

Order#: 124271

Product: Cordman - Blue Item #: 1280-104711

Imprint Method: Screen Print on the Head - White